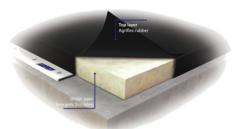

## 8mm Topmat of 100% natural rubber

The top-cover of the Mammouth mattress is made of 100% natural rubber. The rubber is reinforced by a nylon layer so the mat remains its size no matter what temperature. It is a seamless and waterproof layer which provides better hygiene and easier cleaning. The thickness is 8mm which ensures a comfortable laying area with optimal grip because of its special hammer profile.

### Energetic® Ecolatex underlayer

The Agriflex cow mattress has a Energetic® EcoLatex under layer which is made of 100% latex. The sheets of Energetic® Ecolatex consist of natural rubber with a very high elasticity level. The memory of the ecolatex assures life long comfort and flexibility for your cows. No other material comes close to the flexibility and durability of our Energetic® EcoLatex. Our product is water repellent and has a anti-fungal and anti-bacterial effect.