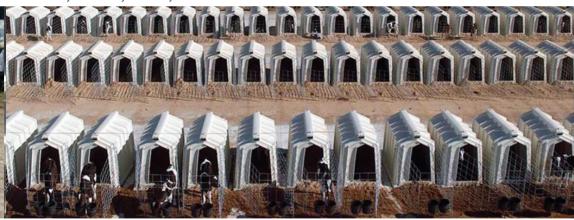

## Proven strength and durability

Calf-Tel Pro has many advantages to offer. It has more useable interior calf space than other similar hutches. It has the most efficient rear-bedding door of its kind. It comes either left or right offset shrouded entry, or a full open entry to allow even greater air-flow