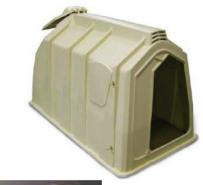

## Proven strength and durability

Calf-Tel Pro has many advantages to offer. It has more useable interior calf space than other similar hutches. It has the most efficient rear-bedding door of its kind. It comes either left or right offset shrouded entry, or a full open entry to allow even greater air-flow

Optimal ventilation is provided by both ridge top vents and an adjustable rear vent that provides a larger "open window of air" for your calf than any other hutch on the market.

The material is extremely durable, but light enough to handle easily. The completely opaque plastic protects calves from the heat of the sun in the summer and from excess condensation in the winter.